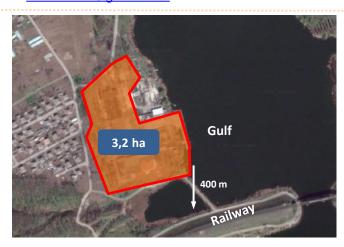

#### **GRAIN TERMINAL FOR THE RIVER - SEA CARRIAGE**

#### Nikopol district

### **Object** information

- **Description:** sale of industrial property / land plot. Possible use: a grain terminal for the river-sea carriage.
- Object location: industrial building is located at the entrance of Nikopol, on the shore of the Kakhovka Reservoir 700 m from the highway H-23.
- Infrastructure:
  - land plot;
  - Industrial building of 7 500 m² area, including household and office space, refrigeration chamber - 800 m², ceiling height - 5 m, one of the buildings is fitted with two overhead crane, 2 loading docks.
  - The territory is fenced around the perimeter by concrete fence, convenient access for large trucks. The concrete quay with the opportunity of vessels acceptance (18 m in wide), 130 m in length, draught up to 4 m.
- Total cost of the object : USD 300 thous.

#### **Owner**

- TREID DIL M. Ltd
- Contact person: Halyna Savran, tel.: +38 (056) 742 86 34, e-mail: savran.dia@gmail.com

| Land plots characteristics                         |                                                                                                                          |  |
|----------------------------------------------------|--------------------------------------------------------------------------------------------------------------------------|--|
| Total area                                         | 3,2 ha                                                                                                                   |  |
| Intended use                                       | For placement and operation of the main, subsidiary and auxiliary buildings and structures of other industry enterprises |  |
| Cadastral number                                   | 1222986000:01:027:0516                                                                                                   |  |
| Engineering infrastructure                         |                                                                                                                          |  |
| Water transport infrastructure                     | quay                                                                                                                     |  |
| Electricity supply                                 | 2 transformers 160 kW<br>and 320 kW                                                                                      |  |
| Gas supply                                         | Gas pipe line                                                                                                            |  |
| Water supply                                       | Main water supply line                                                                                                   |  |
| Distance from the<br>nearest transport<br>corridor | 700 m – highway H-23                                                                                                     |  |