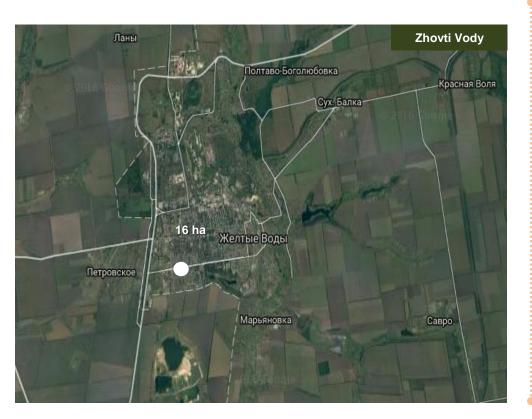

# OFFER FOR PRODUCTION FACILITIES PLACEMENT

Vilnohirsk

#### Land plot for production facilities placement management

| Land plots characteristics                   |                                                                                                 |  |
|----------------------------------------------|-------------------------------------------------------------------------------------------------|--|
| Area                                         | 22,32 ha                                                                                        |  |
| Project initiator                            | Vilnohirsk City Council                                                                         |  |
| Engineering infrastructure                   |                                                                                                 |  |
| Electricity supply                           | Distance to the substation is 120 m, power capacity is 10kW                                     |  |
| Gas supply                                   | Distance to gas distribution substation is 120 m                                                |  |
| Water supply                                 | Distance to the nearest connection point is 100 m                                               |  |
| Distance from the nearest transport corridor | <ul> <li>700 m - railway station<br/>"Vilnohirsk";</li> <li>0,1 km – highway T-04-23</li> </ul> |  |