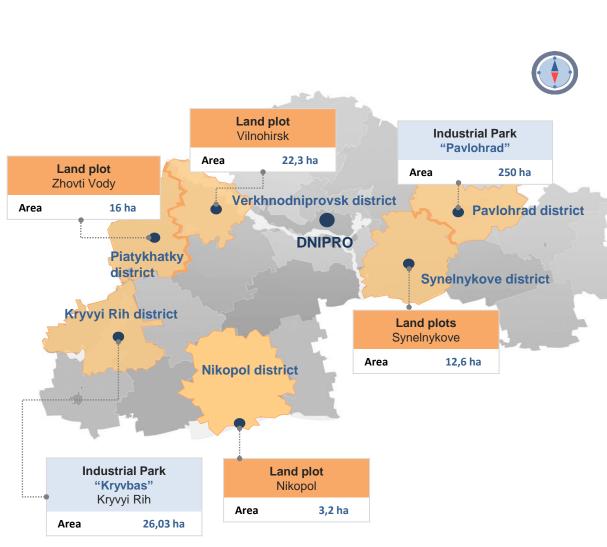

# OFFER FOR PRODUCTION FACILITIES PLACEMENT

Zhovti Vody

#### Land plot for production facilities placement management

| Land plots characteristics                   |                                                                                                                      |  |
|----------------------------------------------|----------------------------------------------------------------------------------------------------------------------|--|
| Area                                         | 16 ha                                                                                                                |  |
| Project initiator                            | Zhovti Vody City Council                                                                                             |  |
| Engineering infrastructure                   |                                                                                                                      |  |
| Gas supply                                   | Distance to gas distribution substation is 100 m                                                                     |  |
| Water supply                                 | Distance to the nearest connection point is 400 m                                                                    |  |
| Distance from the nearest transport corridor | <ul> <li>2 km – railway station<br/>"Zhovti Vody-2";</li> <li>0,2 km - distance to the<br/>adjacent road.</li> </ul> |  |