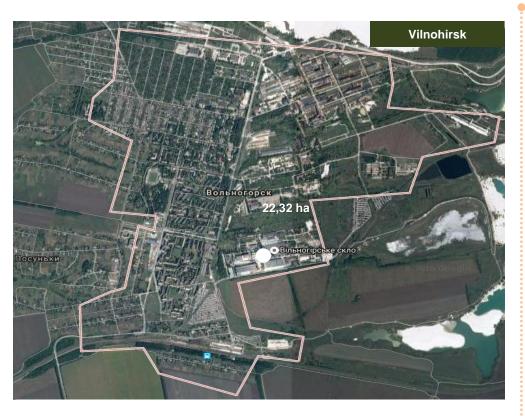

#### **OFFER** FOR PRODUCTION FACILITIES PLACEMENT Synelnykove

#### Land plot for production facilities placement management

| Land plots characteristics                   |                                                                  |  |
|----------------------------------------------|------------------------------------------------------------------|--|
| Area                                         | 12,6 ha                                                          |  |
| Project initiator                            | Synelnykove City Council                                         |  |
| Engineering infrastructure                   |                                                                  |  |
| Electricity supply                           | Distance to the substation is 0,5 km, power capacity is 35/10 kW |  |
| Gas supply                                   | Distance to gas distribution substation is 500 m                 |  |
| Water supply                                 | Distance to the nearest connection point is 500 m                |  |
| Distance from the nearest transport corridor | 0,5 km – highway T 0445                                          |  |