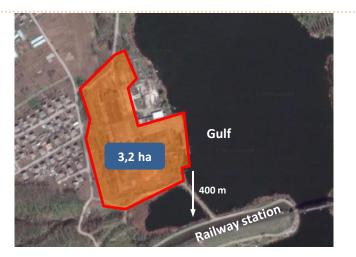

## Project information

- Project description: land plot sale for the construction of a water elevator
- Project location: industrial building located at the entrance to the of Nikopol on the bank of the Kakhovka reservoir, 700 m from the highway (the branch of the Dnipro, Kryvyi Rih, Zaporizhzhia).
- Initiator resources for the project implementation: ٠
  - land plot;
  - industrial building, 7 500 m<sup>2</sup> in area, including household and office space, refrigeration chamber - 800 m<sup>2</sup>, ceiling height - 5 m, one of the buildings is fitted with two overhead crane, 2 loading docks.
  - the territory is fenced around the perimeter by concrete fence, convenient access for large trucks. The concrete quay with the opportunity of vessels acceptance (18 m in wide), 130 m in length, draught up to 4 m.
- Project cost: \$ 300 thous.

Project initiator

TREID DIL M. Ltd

| Land plot characteristics                          |                                                                                                                                        |
|----------------------------------------------------|----------------------------------------------------------------------------------------------------------------------------------------|
| Area                                               | 3,2 ha                                                                                                                                 |
| Intended use                                       | For the location and<br>operation of the main,<br>auxiliary and ancillary<br>buildings and facilities of<br>other industry enterprises |
| Cadastral number                                   | 1222986000:01:027:0516                                                                                                                 |
| Engineering infrastructure                         |                                                                                                                                        |
| Water - transport<br>infrastructure                | Dock                                                                                                                                   |
| Water supply                                       | Centralized                                                                                                                            |
| Gas supply                                         | Gas pipe line                                                                                                                          |
| Electricity supply                                 | 2 electric transformers 160 and 320 kW                                                                                                 |
| Distance from the<br>nearest transport<br>corridor | 700 m from the highway<br>(the branch of the Dnipro,<br>Kryvyi Rih, Zaporizhzhia)                                                      |