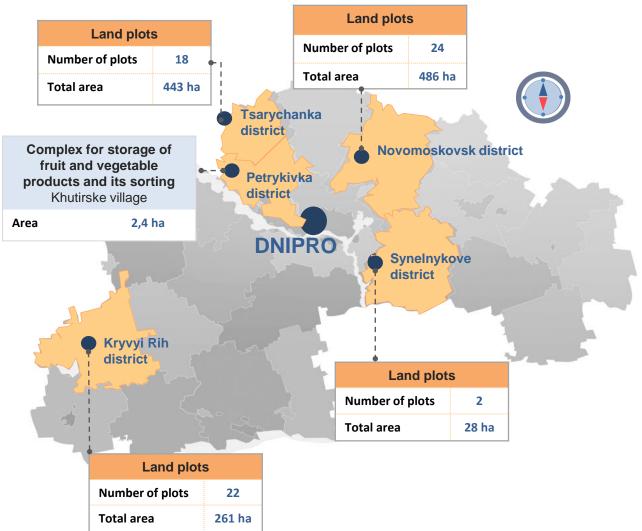

## LAND PLOTS OF AGRICULTURAL DESIGNATION PROMISING FOR INVESTMENT

| Land plots characteristics  |                                                                          |
|-----------------------------|--------------------------------------------------------------------------|
| Total area                  | More than <b>3,5 thousd. ha</b>                                          |
| Total number of plots       | More than <b>160</b>                                                     |
| Intended use                | Agricultural lands                                                       |
| Mechanism of granting right | Auction for tenant right                                                 |
| Administrator               | The State Service of<br>Ukraine for Geodesy,<br>Cartography and Cadastre |