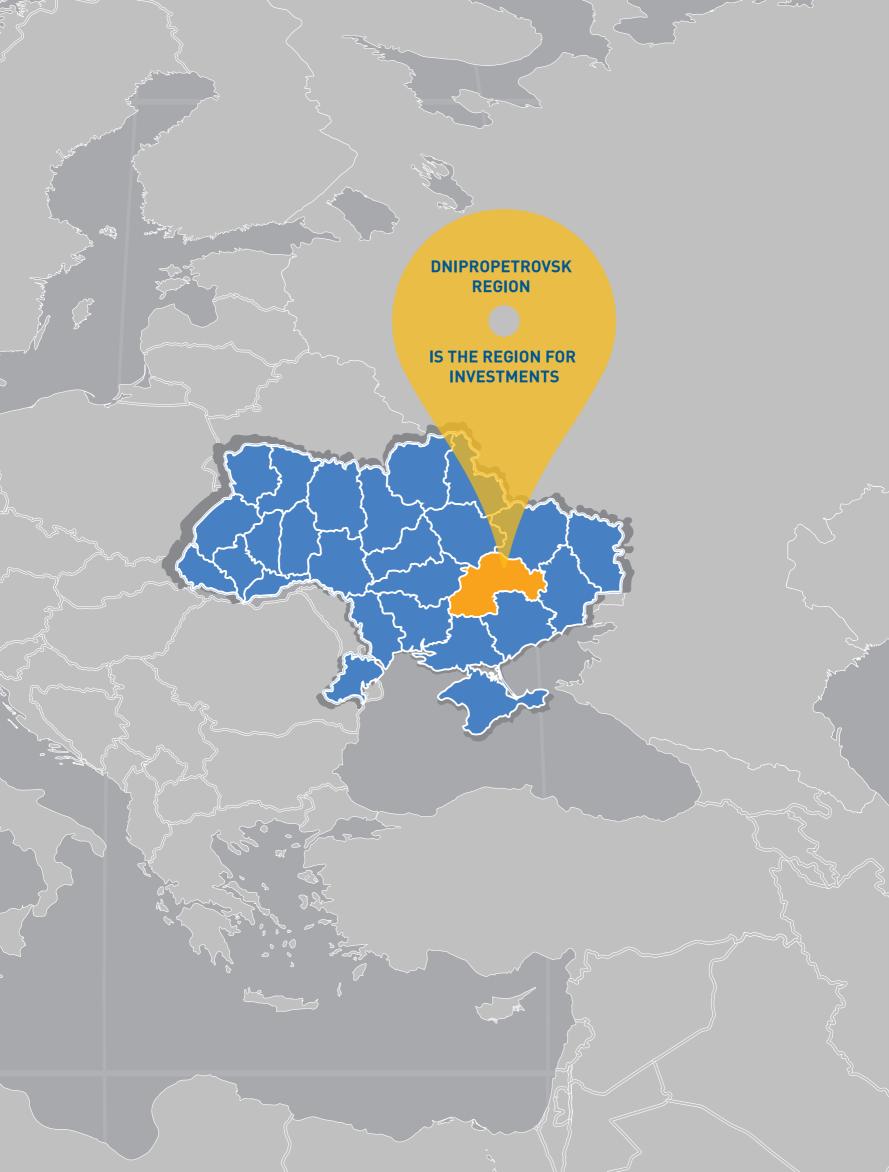

## **Investment Passport**

OF DNIPROPETROVSK REGION

#### 1.1. GEOGRAPHY AND DEMOGRAPHY

Dnipropetrovsk region is located in the south-eastern part of Ukraine, in the basin of the middle and lower courses of Dnipro river, at the crossing of motor roads, railways and waterways, that combines east and west (European Route E50) and North-South (European Route E105) to the European Continent. The administrative center of the region is the city of Dnipro, that located on both banks of the similary-named river.