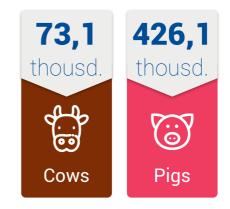

According to the results of 2016, farms of all categories received 3,5 mln tons of grain and sold 311 thousd. tons of livestock and poultry.

The infrastructure of the agrarian market is developing - in the region there are 62 storage facilities for storing vegetables and fruits, and there is a forked network of 68 grain stores for storage of grain and industrial crops.