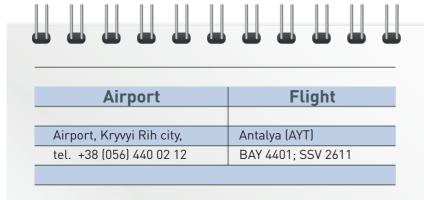

### 1.3. TRANSPORT AND LOGISTICS INFRASTRUCTURE

International airport «Kryvyi Rih» (KWG) belongs to the «B» class. The airport has one operating terminal for 200 passengers per hour.

#### **ROUTES SCHEME OF KRYVYI RIH AIRPORT**

The cargo air transportation is carried out by the **Aviation Transport Company «Yuzhmashavia»**, which provides the following services:

- cargo air transportation;
- services of the airfield complex;
- basing and protection of aircraft;
- maintenance of aircraft;
- reception of charter flights;
- services for storage and customs clearance of goods;
- providing customers with machinery and highway transport;
- VIP passenger transportation.