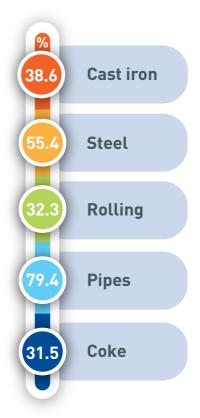

## PRODUCTION SHARE OUT OF TOTAL VOLUME IN UKRAINE

The products are **exported to more than 35 countries of the world** and amounted to 39.5% of the volumes of ferrous metallurgy production in Ukraine.