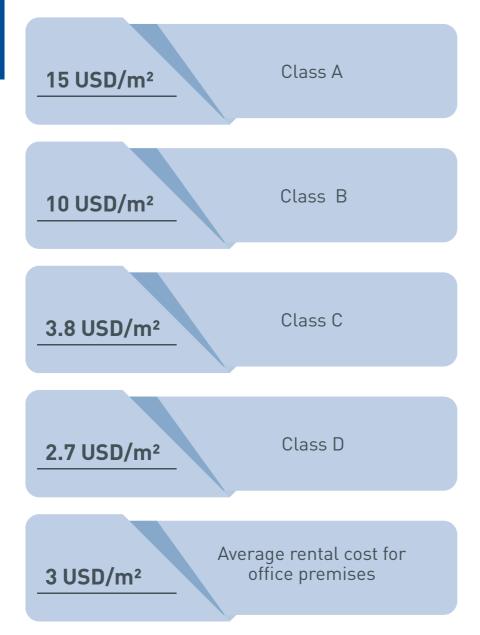

3.11. PROPOSALS AS FOR COMMERCIAL REAL ESTATE

Dnipropetrovsk region is the business center of Ukraine, in which an extensive network of co-working centers has been formed for the establishment and development of its own business and business-centers for the placement of companies.



#### 3. BUSINESS MANAGEMENT

Dnipropetrovsk Regional Investment Agency (DIA) in cooperation with the cities and districts of the region and leading real estate companies offers items of industrial real estate www.dia.dp.gov. According to the technical parameters of the customer it is possible to choose the necessary real estate.

#### **COMMERCIAL REAL ESTATE MARKET**

1.20 \$/m²

Average cost of industrial and production premises lease

#### RENTAL COST FOR OFFICE PREMISES DEPENDING ON THE CLASS OF OBJECTS



# CHAPTER VOLVE



## **INVESTMENTS**

FOREIGN INVESTORS IN THE TERRITORY OF
DNIPROPETROVSK REGION

COMPANIES INVESTORS IN 2016
INVESTMENT PROJECTS
INVESTMENT OFFERS
PERMIT PROCEDURES FOR
INVESTMENT PROJECTS IMPLEMENTATION

## 4.1. FOREIGN INVESTORS IN THE TERRITORY OF DNIPROPETROVSK REGION



According to the volumes of attracted foreign direct investments, the region confidently ranks 1st among the regions of Ukraine.

At the beginning of 2017, the volume of foreign direct investment attracted to the economy of the region amounted to:

3481.3 mln USD

The volume of foreign investments per resident of the region amounts to USD 1,074,7 mln, which is 1,2 times higher than the figure for Ukraine (USD 886,0).

The largest volume of foreign investment was invested into industry – 53,5%, trad