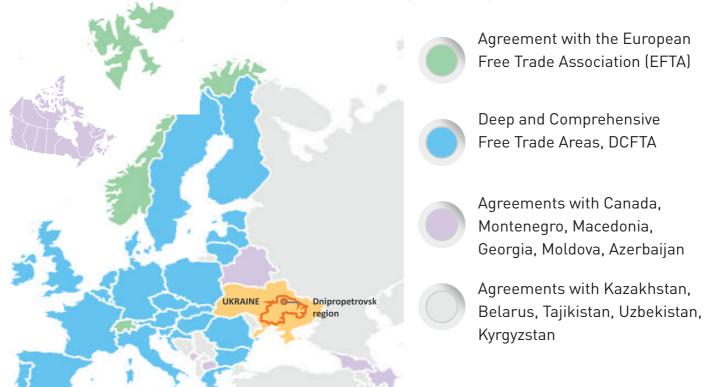

#### **INTERNATIONAL RELATIONSHIPS**

Dnipropetrovsk region cooperates with 23 partner regions from 12 countries in the framework of concluded bilateral agreements. The most active cooperation is with the Lower Silesia Voivodship (Poland), the Bratislava region (Slovakia) and the region of Yas-Nagykun-Szolnok (Hungary). At the level of the regions' cities, there were concluded 18 agreements on partnerships with cities in 15 countries of the world.