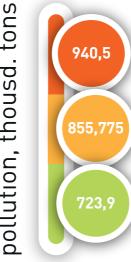

#### **ATMOSPHERIC AIR**

As a result of economic decisions implementation in the region, positive dynamics of pollutants emission reductions has been formed.

#### **POLLUTANTS EMISSION (thousand tons per year)**

| Populated areas       | 2013    | 2014    | 2015    |
|-----------------------|---------|---------|---------|
| Dnipropetrovsk region | 940,5   | 855,775 | 723,9   |
| Dnipro city           | 104,8   | 87,725  | 48,5    |
| Kryviy Rih city       | 351,778 | 351,778 | 327,031 |
| Kamianske city        | 115,45  | 327,374 | 100,992 |
| Vilnohirsk city       | 0,778   | 105,032 | 1,276   |