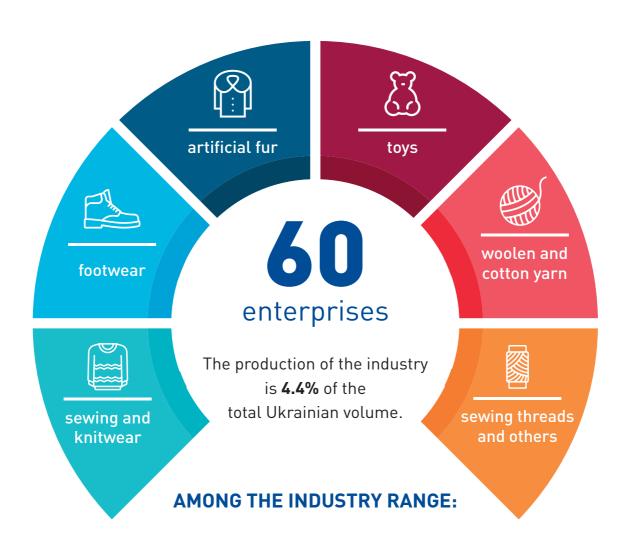

#### **LIGHT INDUSTRY**

The region's light industry products are exported to such countries as:

More than 60 enterprises are engaged in the production of knitted products in the territory of Dnipropetrovsk region, including «Dniprokozhhalantereia» Ltd, «Topline» Ltd, «Fine Fashion of Ukraine» Ltd, «Parsial» and others.