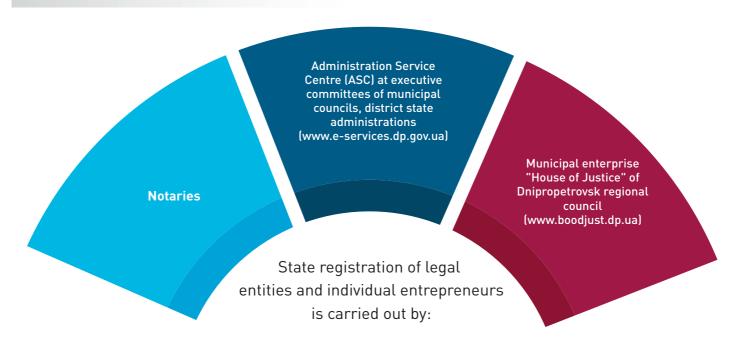

and the world, has already been operating within the region for 2 years.

The iGov portal significantly reduces the time it takes to receive administrative services through the Internet resource.

More than 80% of administrative services have been translated into electronic format. Today there are more than 390 services in the following areas:

- registration data (166);
- geology (13);
- licensing (237);
- construction, real estate, land (78);
- environment (40);
- e-court (8);
- foreign economic activity and foreign investments (3);
- culture, art, religion (21);
- medicine (25);
- education (4);
- interaction with public authorities (19);
- trade (13):
- transport (26).

iGov system web portal: www.igov.org.ua

## 3.2. STATE REGISTRATION OF LEGAL ENTITIES AND INDIVIDUAL ENTREPRENEURS





To register or terminate the business activity of legal entities/individuals, the application may be submitted through the ASC or to the iGov Electronic Government Services Portal. Registration or termination of business activity of legal entities/individuals is carried out within 24 hours after receipt of documents.

## 3.3. PROZORRO IS A SYSTEM OF OPEN ELECTRONIC GOVERNMENT PROCUREMENT IN UKRAINE ACCORDING TO EU STANDARDS

ProZorro system was created on the initiative of business, public organizations and state bodies. The main purpose of the system is to make the use of public funds transparent and effective.

Electronic trading platforms connected to the ProZorro database provide support for the participation of business representatives in public procurement, enable entrepreneurs t