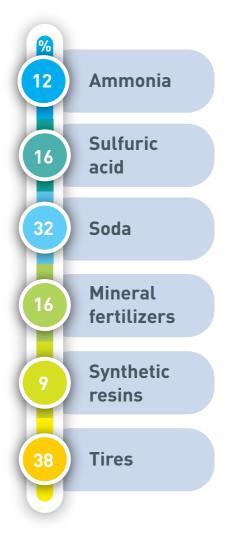

#### MANUFACTURE OF RUBBER PRODUCTS

The share of the industry for the production of rubber and plastic products in the region is 3.8% of the total industrial output.

In the region more than 80 standard tires sizes, including large-sized and low pressure for the modern agricultural machinery, which are exported to 30 countries of the world, are mastered and manufactured.

«Ukrainian factory super large tires» Ltd is the only one in Ukraine and CIS countries that produces super large tires for dump trucks with a carrying capacity of 55 to 220 tons. **The company's products are exported to Australia, Europe, North and South America, Africa and Southeast Asia.** 