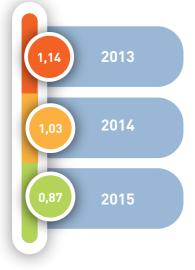

#### **ATMOSPHERIC AIR**

As a result of economic decisions implementation in the region, positive dynamics of pollutants emission reductions has been formed.

#### **POLLUTANTS EMISSION (thousand tons per year)**

| Populated areas       | 2013    | 2014    | 2015    |
|-----------------------|---------|---------|---------|
| Dnipropetrovsk region | 940,5   | 855,775 | 723,9   |
| Dnipro city           | 104,8   | 87,725  | 48,5    |
| Kryviy Rih city       | 351,778 | 351,778 | 327,031 |
| Kamianske city        | 115,45  | 327,374 | 100,992 |
| Vilnohirsk city       | 0,778   | 105,032 | 1,276   |