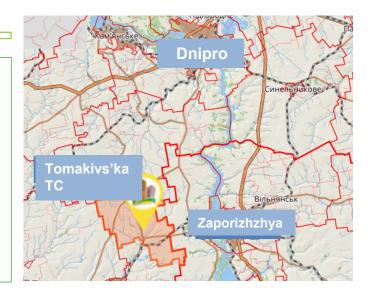

#### Location

urban-type settlement Tomakivka, Tomakivs'ka ATC, Tomakivs'kyi district, Dnipropetrovsk region.

#### Transport infrastructure

- regional highways: T0420 1,8 km, H23 2,8 km;
- railway station «Myrova» 6,2 km;
- the city of Dnipro 90 km, the city of Zaporizhzhya 21 km.