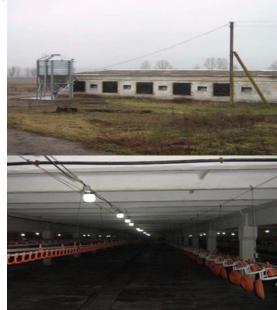

#### Object description

*Livestock breeding complex with a land plot* for the placement of large-scale production is offered.

The complex includes:

- 7 buildings with an area of  $\approx$  6000 m<sup>2</sup>, supplied with electricity;
- land plot, an area of 21.8 ha;
- substation "Vesela" 35/10 (rated power 4000 kVA);
- driveway;
- pond at a distance of 0.02 km;

It is possible to use the complex for cattle / pig / poultry farming, etc.

Currently, the complex is not used.

## Technical specifications

| Buildings area | ≈ 6 000 m² |
|----------------|------------|
|                |            |

- *length* ≈ 100 m
- *width* ≈ 10 m
- *height* ≈6 m

DeckconcreteCondition of buildingsmiddleFloor1Rentfrom \$ 0.7 to 1.1 m²/year