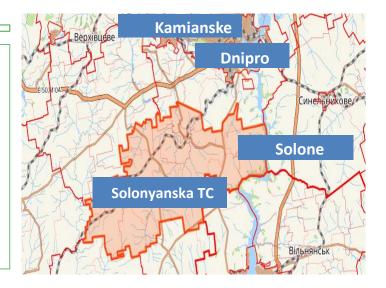

#### Location

Mezhivska ATC, Mezhova district, Dnipropetrovsk region.

#### Land plot

Total area:: 21,8 ha Intended purpose of use: reserve lands Cadastral number: 1222682200:01:001:0801 Land steward: Mezhivska ATC Rent: from \$1.1 to 1.8 m<sup>2</sup>/year

- Transport infrastructure
- Highways: T 0406 0.8 km and T 0428 12 km (junction E50 and M04);
- Prydniprovska railway station "Mezhova"–11 km, railway– 1.8 km;
- urban-type settlement Mezhova –10 km, the city of Dnipro 170 km.