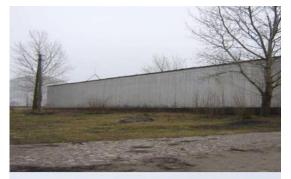

#### The complex includes:

- 7 buildings with total area of 8 300 m<sup>2</sup>;
- a fodder shop with a capacity of 4 tons per hour with an area of 724 m<sup>2</sup>;
- «Big Dutchman» equipment (poultry density 25 thou scales (14 tons), fuel station;
- a land plot with an area of 9 ha;
- two approach automotive asphalt-concrete roads;
- fenced territory of the object.

#### Buildings on the territory:

- 6 bulks 7 000 m<sup>2</sup>
- 1 bulk with equipment 1 300 m<sup>2</sup>
- fodder shop 724 m<sup>2</sup>
- 2 metal hangars -1 000 m<sup>2</sup>
- 1 warehouse 440 m<sup>2</sup>
- sanitary slaughterhouse 43 m<sup>2</sup>
- warehouse-canopy 277 m<sup>2</sup>
- additional premises:
- (administration, garage etc.) 2 216 m<sup>2</sup>