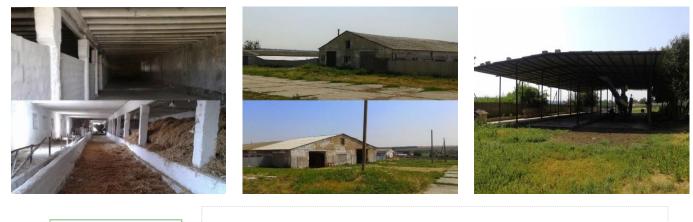

# Creation of a livestock farm on the basis of the property complex

#### A complex of premises for agricultural purposes is proposed. The complex includes:

- administrative premises;
- Chicken coop, an area of 200 m<sup>2</sup>;
- granary, an area of 1500 m<sup>2</sup>;

#### • Concrete area, an area of 700 sq.m;

- 100 m<sup>2</sup> room for the personnel;
- economic building, an area of 1800 sq.m;
- Asphalted access road;
- The territory of the site is fenced with a metal fence, there is a video surveillance system and alarm.

#### Object description

Creation of a livestock farm on the basis of the property complex

Technical specifications

Building area: 3600 m<sup>2</sup> Floor: concrete State of construction: medium Number of stories: 1