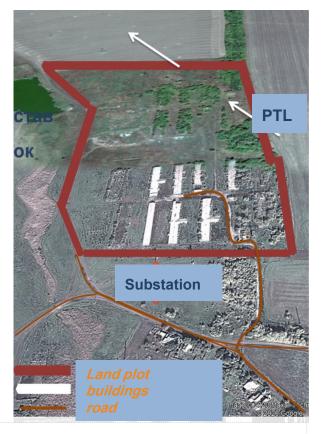

# Engineering infrastructure

Power supply Substation "Vesela" 35/10 –0,05 km;
power transmission line (PTL) –0.05 km (220 kV).
Water supply Insertion into the existing network –1.4 km,
Ø 130 mm (requires restoration).

#### Land plot

Total area:: 21,8 ha Intended purpose of use: reserve lands Cadastral number: 1222682200:01:001:0801 Land steward: Mezhivska ATC Rent: from \$1.1 to 1.8 m<sup>2</sup>/year

- Transport infrastructure
- Highways: T 0406 0.8 km and T 0428 12 km (junction E50 and M04);
- Prydniprovska railway station "Mezhova"–11 km, railway– 1.8 km;
- urban-type settlement Mezhova –10 km, the city of Dnipro 170 km.