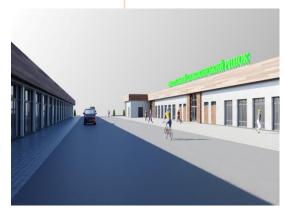

## Creation of modern market

### **Current proposal is:**

- ➤ 1 700 m² of covered shopping area for retail trade and 1600 m² of open space for wholesale trade;
- area, located at a distance of 8 km away from the center of the city of Dnipro;
- motor road (Teplychna street), that runs next to the market is part of regular city and suburban bus routes.