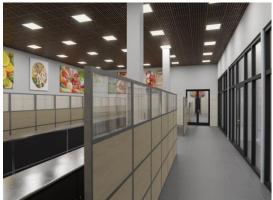

## Creation of modern market

### **Current proposal is:**

- ➤ 1 700 m² of covered shopping area for retail trade and 1600 m² of open space for wholesale trade;
- area, located at a distance of 8 km away from the center of the city of Dnipro;
- motor road (Teplychna street), that runs next to the market is part of regular city and suburban bus routes.