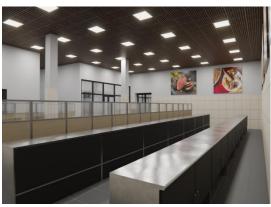

## Creation of modern market

## Initiator

Slobozhanska TC

http://slobozhanska .gromada.site/

Duration
11 months

A property complex located in the center of the village of Slobozhanske, is offered for creation of the market.

### **Current proposal is:**

- ➤ 1 700 m² of covered shopping area for retail trade and 1600 m² of open space for wholesale trade;
- area, located at a distance of 8 km away from the center of the city of Dnipro;
- motor road (Teplychna street), that runs next to the market is part of regular city and suburban bus routes.

# Project goals:

- create a modern market for the sale of dairy products, fruits and vegetables, meat, fish, flowers and others, where producers of agricultural products and their consumers can interact without intermediaries:
- to increase the business attractiveness of the community, to ensure strong communication and cooperation of farms, local agricultural producers, family cooperatives and other producers of agricultural products;
- to stimulate the development of the trading industry of agricultural products of the community;
- promote the creation and development of small farms and small family cooperatives;
- cleanliness, sanitary standards for storage and sale of products.