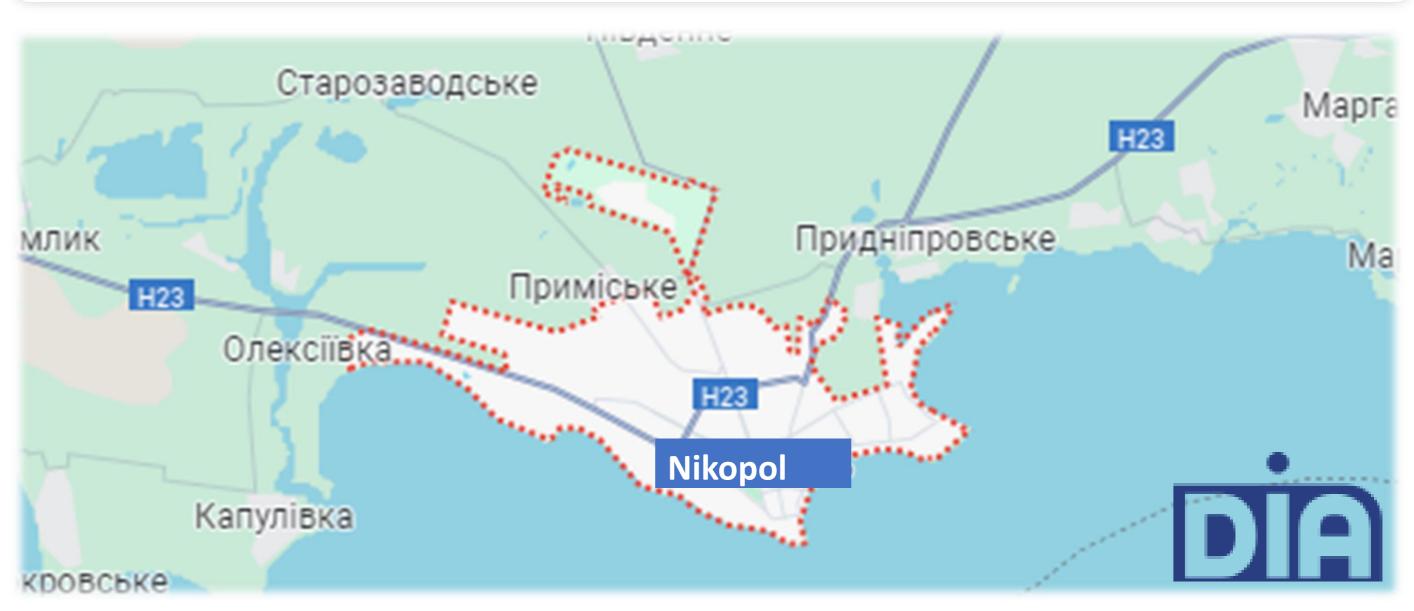

## Industrial development territory (the city of Nikopol)

Initiator: «Energyresources» LLC

Leaseholder: Nikopol TC

Mechanisms for cooperation: rent through auction

8 land plots for industrial purposes with total area of 88,7 ha are offered in the industrial zone of the city.

#### LAND PLOTS

Land plots: 88,7 ha

Purpose: land of industry

Land plots  $\square N \square 1 - 14$  ha;  $\square N \square 5 - 12,5$  ha; nomenclature:  $\square N \square 2 - 7,7$  ha;  $\square N \square 6 - 5,1$  ha;

 $\square N \circ 3 - 6,7 \text{ ha}; \qquad \square N \circ 7 - 22,8 \text{ ha};$ 

□ Nº4 − 9,6 ha □ Nº8 − 10,3 ha