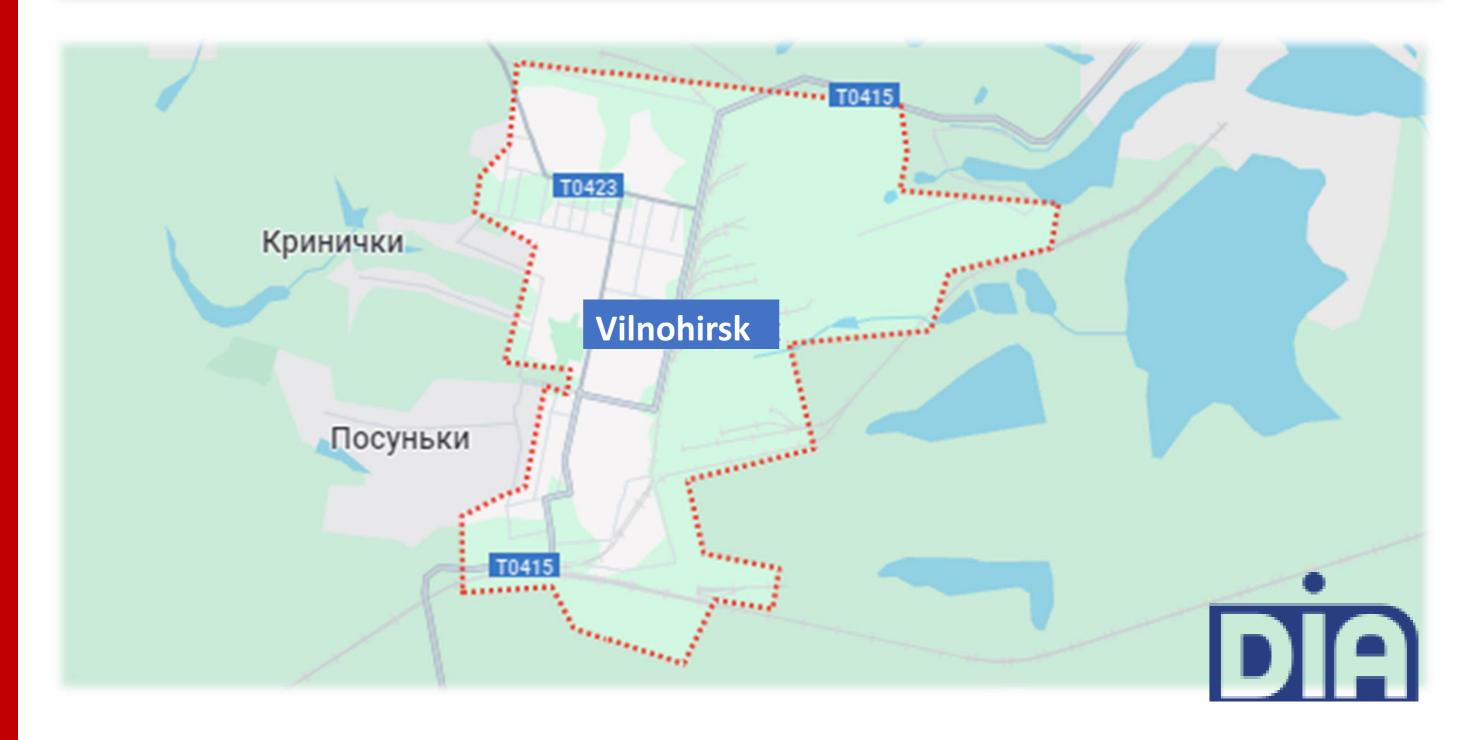

Address: the city of Zhovti Vody Web: www.zhv.dp.gov.ua

Contact person: Natalia Bilenko

E-mail: vesr\_zhv@i.ua

Industrial development territory (the city of Vilnohirsk)

Initiator, Leaseholder: Vilnohirska TC and private owners Mechanisms for cooperation: rent through auction and sales contract

4 land plots for industrial purposes with total area of 55,6 ha are offered in the industrial zone of the city.