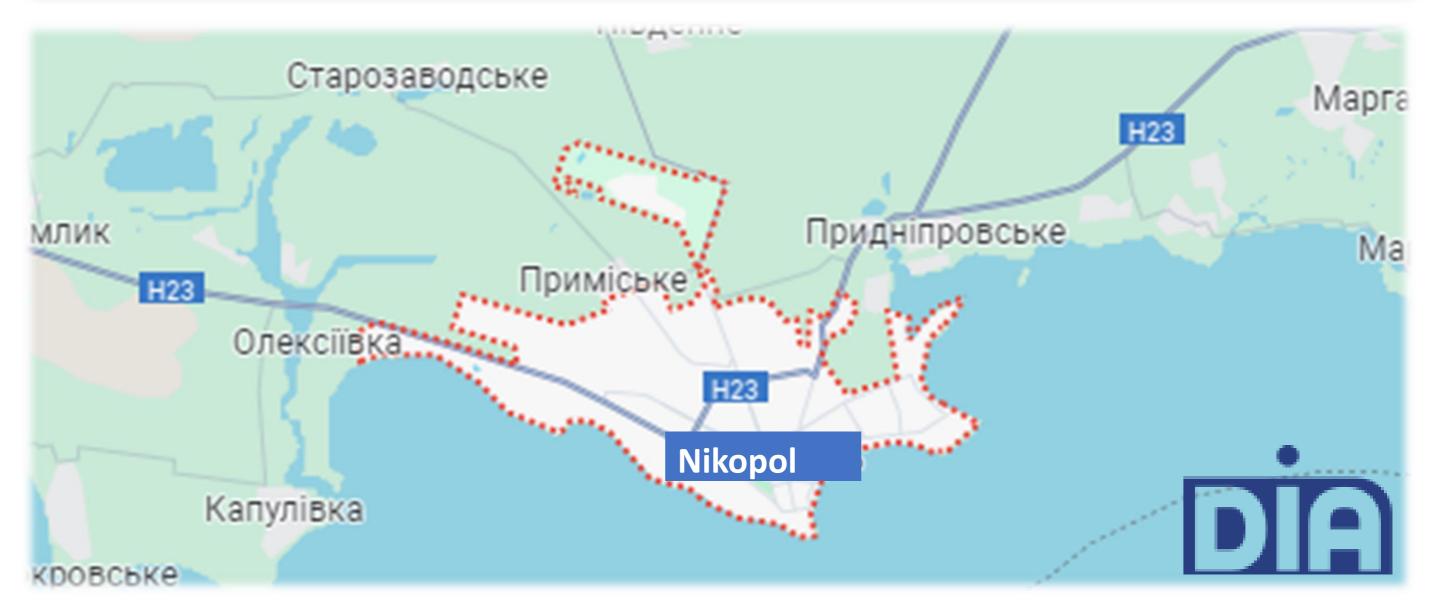

#### Industrial development territory (the city of Nikopol)

Initiator: «Energyresources» LLC Leaseholder: Nikopol TC Mechanisms for cooperation: rent through auction

8 land plots for industrial purposes with total area of 88,7 ha are offered in the industrial zone of the city.

#### Industrial development territory (the city of Nikopol)

Initiator: «Energyresources» LLC Leaseholder: Nikopol TC Mechanisms for cooperation: rent through auction

Address: 2, O. Paul Ave, office 538, the city of Dnipro

Web: www.dia.dp.gov.ua

Contact person: Halyna Savran

**Tel.:** +38 056 742 86 34 **E-mail:** savran.dia@gmail.com

Location: the city of Nikopol, Dnipropetrovsk region.