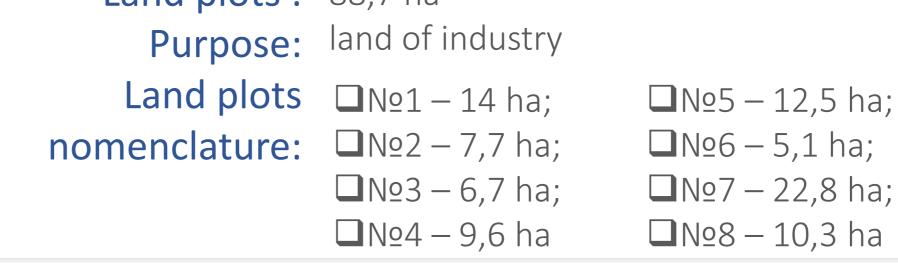

# Land plots: 86,4 ha

Purpose:land of industryLand plots $\mathbb{N} \mathbb{P} 1 - 4$  ha; $\mathbb{N} \mathbb{P} 7$ nomenclature: $\mathbb{N} \mathbb{P} 2 - 1,5$  ha; $\mathbb{N} \mathbb{P} 8$  $\mathbb{N} \mathbb{P} 3 - 20,6$  ha; $\mathbb{N} \mathbb{P} 3$  $\mathbb{N} \mathbb{P} 4 - 18,6$  ha; $\mathbb{N} \mathbb{P} 1$  $\mathbb{N} \mathbb{P} 5 - 1,7$  ha; $\mathbb{N} \mathbb{P} 1$  $\mathbb{N} \mathbb{P} 6 - 6,5$  ha; $\mathbb{N} \mathbb{P} 1$ 