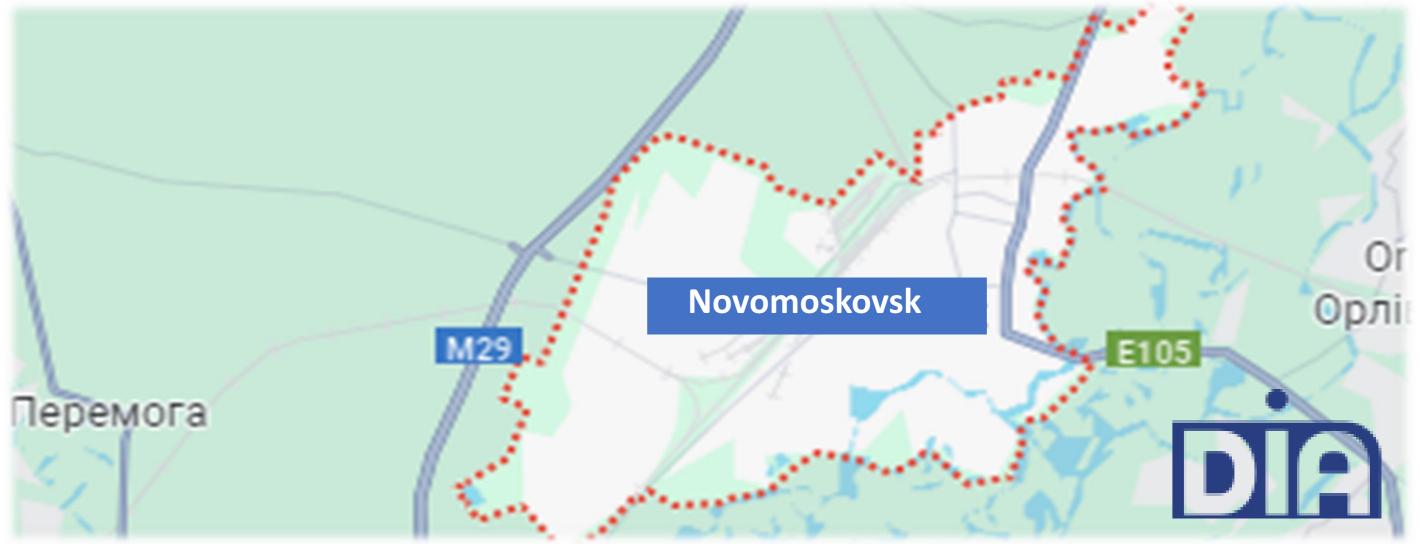

#### Industrial development territory (the city of Novomoskovsk)

Initiator, Leaseholder: Novomoskovsk TC, Mechanisms for cooperation: rent through auction

12 land plots for industrial purposes with total area of 86,4 ha are offered in the industrial zone of the city.