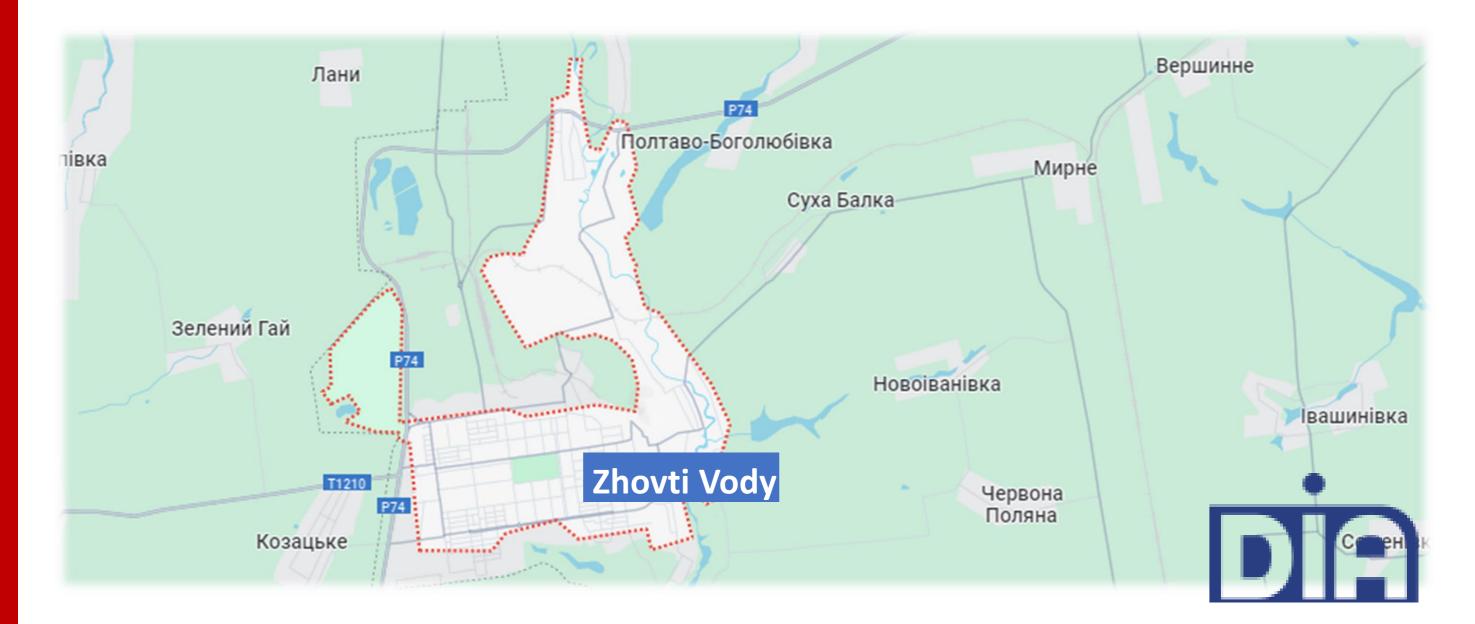

#### Industrial development territory (the city of Zhovti Vody)

#### Initiator, Leaseholder: Zhovti Vody TC Mechanisms for cooperation: rent through auction

4 land plots for industrial purposes with total area of 303,5 ha are offered in the industrial zone of the city.

#### LAND PLOTS

Land plots: 303,5 ha, of which, 40 ha ash-disposal area territory.
Purpose: land of industry, stock, energy.
Land plots □Nº1 - 143 ha; □Nº3 - 31 ha;
nomenclature: □Nº2 - 75,7 ha; □Nº4 - 53,8 ha;