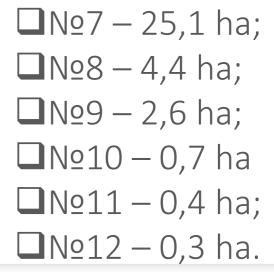

# Land plots: 86,4 ha

Purpose:land of industryLand plots $\mathbb{N} \mathbb{P} 1 - 4$  ha; $\mathbb{N} \mathbb{P} 7$ nomenclature: $\mathbb{N} \mathbb{P} 2 - 1,5$  ha; $\mathbb{N} \mathbb{P} 8$  $\mathbb{N} \mathbb{P} 3 - 20,6$  ha; $\mathbb{N} \mathbb{P} 3$  $\mathbb{N} \mathbb{P} 4 - 18,6$  ha; $\mathbb{N} \mathbb{P} 1$  $\mathbb{N} \mathbb{P} 5 - 1,7$  ha; $\mathbb{N} \mathbb{P} 1$  $\mathbb{N} \mathbb{P} 6 - 6,5$  ha; $\mathbb{N} \mathbb{P} 1$ 