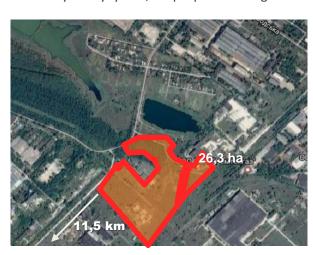

## Land plot characteristics:

- area: 26,03 ha, with the possibility of expansion by 73 ha;
- · buildings and facilities are absent on the land plot;
- Intended use: land of industry;
- cadastral number: 1211000000:04:381:0056;
- · administrator: Kryvyi Rih City Council.

## **Transport infrastructure:**

- Municipal Enterprise «Kryvyi Rih International Airport» of Kryvyi Rih City Council – 35 km;
- roads of national importance:
  - H11 (Dnipro Mykolayiv (through Kryvyi Rih) 5.5 km;
  - H23 highway of national significance (Kropyvnytskyi Kryvyi Rih – Zaporizhzhia ) – 11.5 km.
- regional highway:
  - P-74 1 km;
  - T0434 0.8 km.
- railway station «Kryvyi Rih Sortuvalnyi» 2 km