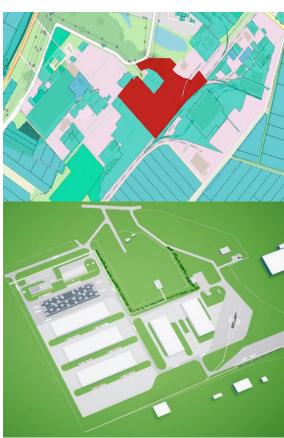

## Industrial park «KRYVBAS»

## Land plot characteristics:

- area: 26,03 ha, with the possibility of expansion by 73 ha;
- · buildings and facilities are absent on the land plot;
- Intended use: land of industry;
- cadastral number: 1211000000:04:381:0056;
- · administrator: Kryvyi Rih City Council.

#### Location:

the city of Kryvyi Rih, Dnipropetrovsk region.