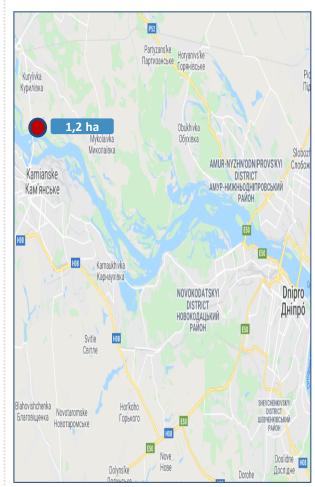

### Land plot characteristics:

- area: ≈ 1,2 ha;
- intended purpose of use: reserve lands;
- cadastral number: not assigned;
- leaseholder: Kurylivska selyschna rada.

### Land plot location:

urban-type settlement Kurylivka, Kurylivska selyschna rada, Petrykivskyi district, Dnipropetrovsk region.