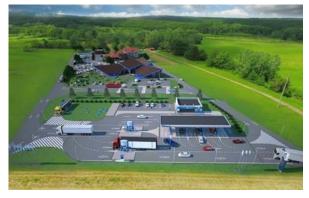

### Novomoskovsk district

Construction of a roadside car complex (Mahdalynivska TC)

### **Proposal description**

A land plot adjacent to the territorial highway T0413 in the urban-type settlement of Mahdalynivka is offered, for the construction of a car complex, including gas station, a service station with a full range of services, cafe and a car wash.

### **Car complex visualisation**