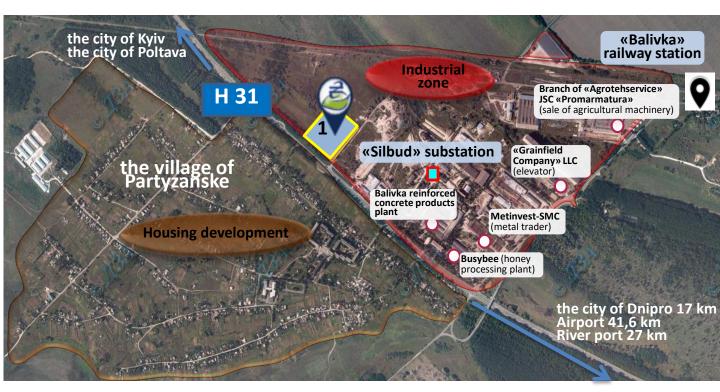

### Land plot characteristics:

| 3                                                                                                                                                                                                                                                                                                                                                                                                                                                                                                                                                                                                                                                                                                                                                                                                                                                                                                                                                                                                                                                                                                                                                                                                                                                                                                                                                                                                                                                                                                                                                                                                                                                                                                                                                                                                                                                                                                                                                                                                                                                                                                                              | № 1 (the village of Partyzanske)                                                                                                                                                                                                                                                                                                                                                                                                                                                                                                                                                                                                                                                                                                                                                                                                                                                                                                                                                                                                                                                                                                                                                                                                                                                                                                                                                                                                                                                                                                                                                                                                                                                                                                                                                                                                                                                   | № 2 (outside the village of<br>Balivka)                                                                     |
|--------------------------------------------------------------------------------------------------------------------------------------------------------------------------------------------------------------------------------------------------------------------------------------------------------------------------------------------------------------------------------------------------------------------------------------------------------------------------------------------------------------------------------------------------------------------------------------------------------------------------------------------------------------------------------------------------------------------------------------------------------------------------------------------------------------------------------------------------------------------------------------------------------------------------------------------------------------------------------------------------------------------------------------------------------------------------------------------------------------------------------------------------------------------------------------------------------------------------------------------------------------------------------------------------------------------------------------------------------------------------------------------------------------------------------------------------------------------------------------------------------------------------------------------------------------------------------------------------------------------------------------------------------------------------------------------------------------------------------------------------------------------------------------------------------------------------------------------------------------------------------------------------------------------------------------------------------------------------------------------------------------------------------------------------------------------------------------------------------------------------------|------------------------------------------------------------------------------------------------------------------------------------------------------------------------------------------------------------------------------------------------------------------------------------------------------------------------------------------------------------------------------------------------------------------------------------------------------------------------------------------------------------------------------------------------------------------------------------------------------------------------------------------------------------------------------------------------------------------------------------------------------------------------------------------------------------------------------------------------------------------------------------------------------------------------------------------------------------------------------------------------------------------------------------------------------------------------------------------------------------------------------------------------------------------------------------------------------------------------------------------------------------------------------------------------------------------------------------------------------------------------------------------------------------------------------------------------------------------------------------------------------------------------------------------------------------------------------------------------------------------------------------------------------------------------------------------------------------------------------------------------------------------------------------------------------------------------------------------------------------------------------------|-------------------------------------------------------------------------------------------------------------|
| Area                                                                                                                                                                                                                                                                                                                                                                                                                                                                                                                                                                                                                                                                                                                                                                                                                                                                                                                                                                                                                                                                                                                                                                                                                                                                                                                                                                                                                                                                                                                                                                                                                                                                                                                                                                                                                                                                                                                                                                                                                                                                                                                           | 4,1 ha                                                                                                                                                                                                                                                                                                                                                                                                                                                                                                                                                                                                                                                                                                                                                                                                                                                                                                                                                                                                                                                                                                                                                                                                                                                                                                                                                                                                                                                                                                                                                                                                                                                                                                                                                                                                                                                                             | 2 ha                                                                                                        |
| Intended purpose of<br>use                                                                                                                                                                                                                                                                                                                                                                                                                                                                                                                                                                                                                                                                                                                                                                                                                                                                                                                                                                                                                                                                                                                                                                                                                                                                                                                                                                                                                                                                                                                                                                                                                                                                                                                                                                                                                                                                                                                                                                                                                                                                                                     | for the construction and maintenance of other public buildings                                                                                                                                                                                                                                                                                                                                                                                                                                                                                                                                                                                                                                                                                                                                                                                                                                                                                                                                                                                                                                                                                                                                                                                                                                                                                                                                                                                                                                                                                                                                                                                                                                                                                                                                                                                                                     | for personal farming                                                                                        |
|                                                                                                                                                                                                                                                                                                                                                                                                                                                                                                                                                                                                                                                                                                                                                                                                                                                                                                                                                                                                                                                                                                                                                                                                                                                                                                                                                                                                                                                                                                                                                                                                                                                                                                                                                                                                                                                                                                                                                                                                                                                                                                                                | (there is a possibility of changing the<br>land plot up to 6 months)                                                                                                                                                                                                                                                                                                                                                                                                                                                                                                                                                                                                                                                                                                                                                                                                                                                                                                                                                                                                                                                                                                                                                                                                                                                                                                                                                                                                                                                                                                                                                                                                                                                                                                                                                                                                               | e intended purpose of use of the                                                                            |
| Cadastral number                                                                                                                                                                                                                                                                                                                                                                                                                                                                                                                                                                                                                                                                                                                                                                                                                                                                                                                                                                                                                                                                                                                                                                                                                                                                                                                                                                                                                                                                                                                                                                                                                                                                                                                                                                                                                                                                                                                                                                                                                                                                                                               | 1221486600:01:004:0006                                                                                                                                                                                                                                                                                                                                                                                                                                                                                                                                                                                                                                                                                                                                                                                                                                                                                                                                                                                                                                                                                                                                                                                                                                                                                                                                                                                                                                                                                                                                                                                                                                                                                                                                                                                                                                                             | 1221486800:01:067:0020                                                                                      |
| Leaseholder                                                                                                                                                                                                                                                                                                                                                                                                                                                                                                                                                                                                                                                                                                                                                                                                                                                                                                                                                                                                                                                                                                                                                                                                                                                                                                                                                                                                                                                                                                                                                                                                                                                                                                                                                                                                                                                                                                                                                                                                                                                                                                                    | Slobozhanska TC                                                                                                                                                                                                                                                                                                                                                                                                                                                                                                                                                                                                                                                                                                                                                                                                                                                                                                                                                                                                                                                                                                                                                                                                                                                                                                                                                                                                                                                                                                                                                                                                                                                                                                                                                                                                                                                                    | private ownership                                                                                           |
| H 31                                                                                                                                                                                                                                                                                                                                                                                                                                                                                                                                                                                                                                                                                                                                                                                                                                                                                                                                                                                                                                                                                                                                                                                                                                                                                                                                                                                                                                                                                                                                                                                                                                                                                                                                                                                                                                                                                                                                                                                                                                                                                                                           | Балівка                                                                                                                                                                                                                                                                                                                                                                                                                                                                                                                                                                                                                                                                                                                                                                                                                                                                                                                                                                                                                                                                                                                                                                                                                                                                                                                                                                                                                                                                                                                                                                                                                                                                                                                                                                                                                                                                            | Map symbols<br>boundaries of the land plots<br>national highwayH 31                                         |
|                                                                                                                                                                                                                                                                                                                                                                                                                                                                                                                                                                                                                                                                                                                                                                                                                                                                                                                                                                                                                                                                                                                                                                                                                                                                                                                                                                                                                                                                                                                                                                                                                                                                                                                                                                                                                                                                                                                                                                                                                                                                                                                                | «Peremoha»<br>substation                                                                                                                                                                                                                                                                                                                                                                                                                                                                                                                                                                                                                                                                                                                                                                                                                                                                                                                                                                                                                                                                                                                                                                                                                                                                                                                                                                                                                                                                                                                                                                                                                                                                                                                                                                                                                                                           | local highways<br>railway lines<br>power transmission lines, 35<br>high-pressure gas pipeline<br>substation |
|                                                                                                                                                                                                                                                                                                                                                                                                                                                                                                                                                                                                                                                                                                                                                                                                                                                                                                                                                                                                                                                                                                                                                                                                                                                                                                                                                                                                                                                                                                                                                                                                                                                                                                                                                                                                                                                                                                                                                                                                                                                                                                                                | - <u>35.0 kB</u>                                                                                                                                                                                                                                                                                                                                                                                                                                                                                                                                                                                                                                                                                                                                                                                                                                                                                                                                                                                                                                                                                                                                                                                                                                                                                                                                                                                                                                                                                                                                                                                                                                                                                                                                                                                                                                                                   | «Balivka»<br>railway stati                                                                                  |
| E Contraction of the second se | and the second sec | «Silbud»<br>substation<br>Партизанське                                                                      |
| www.dia.dp.gov.ua                                                                                                                                                                                                                                                                                                                                                                                                                                                                                                                                                                                                                                                                                                                                                                                                                                                                                                                                                                                                                                                                                                                                                                                                                                                                                                                                                                                                                                                                                                                                                                                                                                                                                                                                                                                                                                                                                                                                                                                                                                                                                                              |                                                                                                                                                                                                                                                                                                                                                                                                                                                                                                                                                                                                                                                                                                                                                                                                                                                                                                                                                                                                                                                                                                                                                                                                                                                                                                                                                                                                                                                                                                                                                                                                                                                                                                                                                                                                                                                                                    | DIA DNIPROPETROVSK<br>INVESTMENT AGENO                                                                      |

# **Creation of logistics infrastructure Slobozhanska TC**

Engineering and transport infrastructure of the land plot in the village of Partyzanske, Slobozhanska TC

- Power supply, service provider joint-stock company «DTEK Dnipro grids», at a distance of ≈ 440 m «Silbud» 35/10 substation, nominal capacity of 2 × 10000 kVA.
- Water supply/disposal, n/a, can be provided by well drilling.
- Gas supply, distance to operating gas-distributing plant 500 m, reserve capacity of 3708,87 m<sup>3</sup> per hour. High-pressure gas pipeline runs along the east side of the land plot №1, fenced-off area: 8-10 m.

### Distance to main settlements and major highways:

- > 30 m H 31 m national highway;
- approach automotive road for trucks is located along the land plot from the east side;
- 3 km loading and passenger railway station «Balivka»;
- 41,6 km «Dnipro» international airport;
- 17 km the city of Dnipro;
- 27 km «Dnipropetrovsk» river port;
- 340 km Mykolaiv commercial seaport.