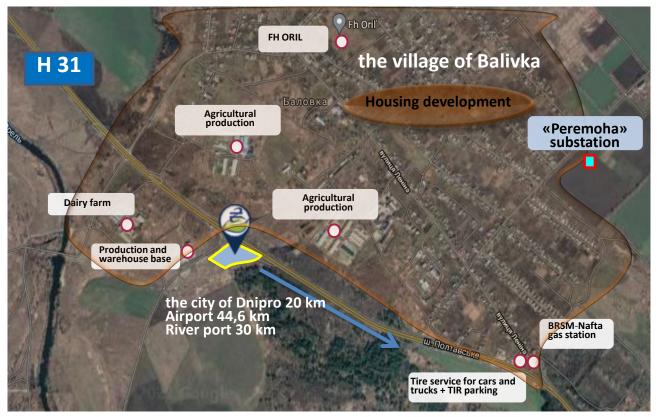

# **Creation of logistics infrastructure Slobozhanska TC**

Engineering and transport infrastructure of the land plot outside the village of Balivka, Slobozhanska TC

- Power supply at a distance of ≈ 1,9 km «Peremoha» substation 35/10 is located. Nominal capacity of 2x4000 kVA. PTL, voltage of 35 kV, runs at a distance of 550 m.
- Water use (water intake) well №1-1221430126 and well №2-1221430127, are located at a distance of ≈2 km up the Pushkinska street, 48, the village of Balivka, the basin of the Oril river.
- Water disposal at a distance of ≈2 km.
- Gas supply gas-distributing plant ≈ 1 km (Okhotnycha street, the village of Balivka). Throughput of 4240 m<sup>3</sup> per hour.

### Distance to main settlements and major highways:

- 10 m H 31 m national highway;
- > approach automotive road for trucks runs along the land plot from the west side;
- 5,5 km loading and passenger railway station «Balivka»;
- 44,6 km «Dnipro» international airport;
- 20 km the city of Dnipro, 30 km the city of Kamianske;
- 30 km «Dnipropetrovsk» river port;
- 337 km Mykolaiv commercial seaport.