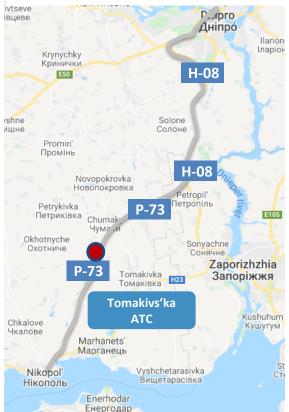

# Roadside complex for leisure and car services (Tomakivs'ka ATC)

# Proposition description

Potential investors are offered a land plot to develop a special recreation area with extensive infrastructure (gas station, service center, cafe, motel, retail space).

**Proposition Initiator** 

### **Proposition goals:**

- development of a modern recreation area, providing car and trade services for travelers on the highway Dnipro-Nikopol P-73;
- development of the community services sector in order to increase tax revenues;
- increasing the investment attractiveness of the ATC by creating an extensive infrastructure;
- development of hotel and restaurant business and trade at the community level;
- increasing the activity of the local car traffic.

### Transport infrastructure:

- the land plot is located near the regional highway P-73 (Dnipro-Nikopol) – 0,15 km;
- railway station «Myrova» 19 km;
- distance to International airport «Zaporizhzhia» 65,6 km;
- the Topyla river 0,2 km, pond 1 km;
- the city of Dnipro 87 km; urban-type settlement Tomakivka – 14,7 km.

### Location:

outside the village of Serhiivka, Tomakivs'ka ATC, Tomakivs'kyi district, Dnipropetrovsk region, Ukraine.