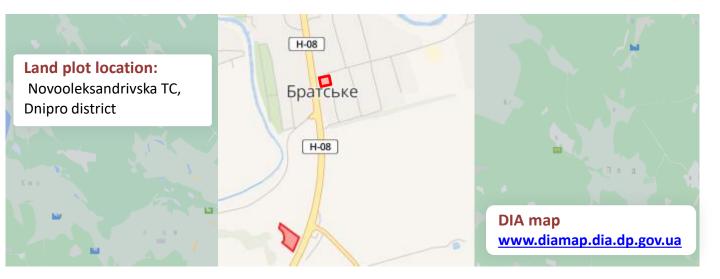

### Dnipro district, highway H-08

### Proposal description

The proposed land plots with a total area of 1.4 hectares adjacent to the H-08 highway in Novooleksandrivska TC are intended for the construction of service centres for cars and their owners, charging of electric vehicles using renewable energy sources.

### **Transport infrastructure**

30 m - H 08 - motorway of national importance;

- **4.7 km** passenger railway platform of the Dnipro Directorate of the Prydniprovska railway. It is located in the city of Dnipro on the line Nyzhniodniprovsk-Vuzol-Apostolove;
- 9.5 km distance to International Airport «Dnipropetrovsk»;
- 7 km the city of Dnipro.