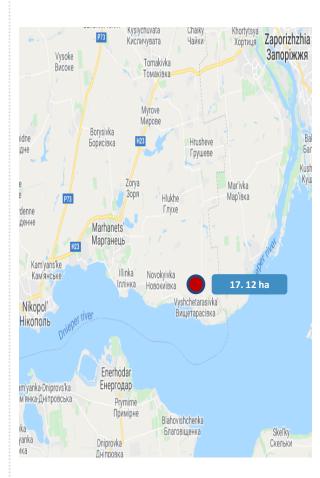

#### Land plot characteristics:

- area: 17,1242 ha;
- intended purpose of use: reserve lands;
- cadastral number: 1225482500:01:004:0417;
- leaseholder: Myrivs'ka ATC.

#### **Transport infrastructure:**

- the plot is located directly by the Dnipro river, distance 0,3 km;
- national highway H23 27,6 km;
- regional highway P73 37,4 km;
- international airport «Zaporizhzhia» 69,6 km;
- the city of Dnipro 124 km;
- the city of Zaporizhzhia 56,5 km;
- the city of Marhanets 28,9 km;
- the city of Nikopol 45,8 km.

#### Land plot location:

the village of Vyshchetarasivka, Myrivs'ka ATC, Tomakivskyi district, Dnipropetrovsk region.

МИРІВСЬКА громада