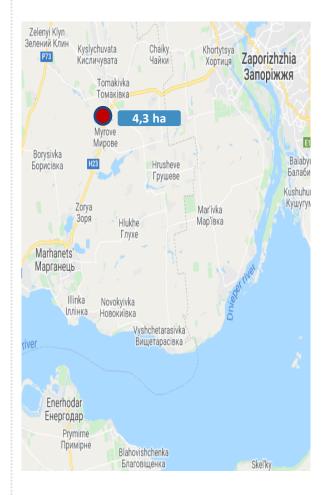

### Land plot characteristics:

- area: ≈ 4,3 ha;
- intended purpose of use: reserve lands;
- cadastral number: n/a;
- leaseholder: Myrivs'ka ATC.

#### **Transport infrastructure:**

- national highway H23 0,5 km;
- regional highway P73 18,5 km;
- international airport «Zaporizhzhia» 53,6 km; •
- the city of Dnipro – 102 km;
- the city of Zaporizhzhia 40,7 km; .
- the city of Marhanets 19,4 km;
- the city of Nikopol 40,2 km.

Neighboring land plots: railway station «Myrova», elevator, oil plant, fodder plant, pack-houses.

#### Land plot location:

the village of Myrove, Myrivs'ka ATC, Tomakivskyi district, Dnipropetrovsk region.

мирівська

громада