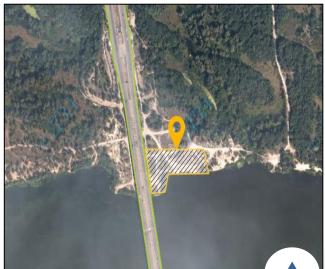

### Land plot characteristics:

- area: ≈ 1,2 ha;
- intended purpose of use: reserve lands;
- cadastral number: not assigned;
- leaseholder: Kurylivska selyschna rada.

### **Transport infrastructure:**

- national highway H 08 14,9 km;
- international airport «Dnipropetrovsk» 61,1 km;
- the city of Dnipro 57 km;
- the city of Kamianske the land plot is located within the city limits.

The land plot is adjacent to the territorial highway T 0412.

**Neighboring land plots:** road bridge, motocross track, beach.

### Land plot location:

urban-type settlement Kurylivka, Kurylivska selyschna rada, Petrykivskyi district, Dnipropetrovsk region.