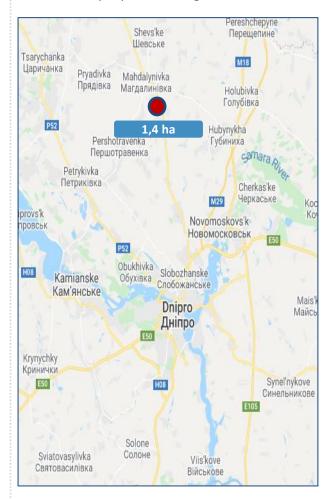

### Land plot characteristics

- area: 1 ha and 0.4 ha;
- intended purpose of the use: construction and maintenance of a petrol station;
- cadastral number: 11221486200:01:079:0095; 1221486200:01:050:0003;
- manager: an individual (private ownership).

### **Transport infrastructure**

30 m - H 08 - motorway of national importance;

- **4.7 km** passenger railway platform of the Dnipro Directorate of the Prydniprovska railway. It is located in the city of Dnipro on the line Nyzhniodniprovsk-Vuzol-Apostolove;
- 9.5 km distance to International Airport «Dnipropetrovsk»;
- 7 km the city of Dnipro.