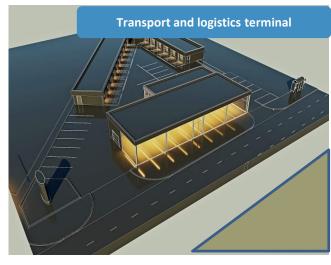

# Roadside complex for leisure and car services (Tomakivs'ka ATC)

# Proposition description

Potential investors are offered a land plot to develop a special recreation area with extensive infrastructure (gas station, service center, cafe, motel, retail space).

**Proposition Initiator** 

### **Proposition goals:**

- development of a modern recreation area, providing car and trade services for travelers on the highway Dnipro-Nikopol P-73;
- development of the community services sector in order to increase tax revenues;
- increasing the investment attractiveness of the ATC by creating an extensive infrastructure;
- development of hotel and restaurant business and trade at the community level;
- increasing the activity of the local car traffic.