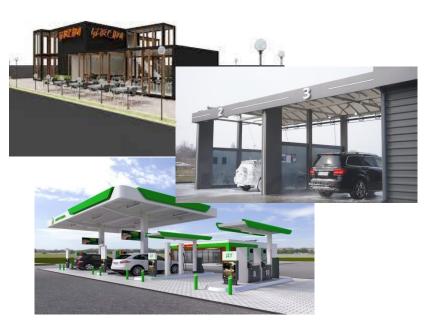

### Proposal description

The proposed land plots with a total area of 1.4 hectares adjacent to the H-08 highway in Novooleksandrivska TC are intended for the construction of service centres for cars and their owners, charging of electric vehicles using renewable energy sources.

# The goals of the proposal from a business perspective:

- construction of automotive service centres on one of the busiest highways connecting the city of Dnipro with the capital. The number of vehicles per day is 18 thousand;
- creation of a modern recreation area with a petrol station, service station, car wash and café;
- intensifying the activities of local food producers by creating an additional market for them - a cafe;
- for electric car charging it is possible
- to install solar power systems;
- meeting the needs of transit vehicles for fuel, electric charge or diesel fuel and other fuels and lubricants, as well as additional services:
  - ✓ organising service and warranty maintenance of road transport;
  - ✓ current and major repairs of cars, trucks and buses;
  - ✓ conducting instrumental control of vehicles, technical inspections, etc;

### The whole proposal from the community's point of view:

- Increasing the investment attractiveness of the community by creating high-quality roadside infrastructure;
- · development of the community services sector to increase tax revenues to the budget;
- creation of new jobs.

Mechanism for cooperation: sale of land plots or joint venture.

**Proposal economic indicators** are calculated depending on the project for the creation of automotive service centres.