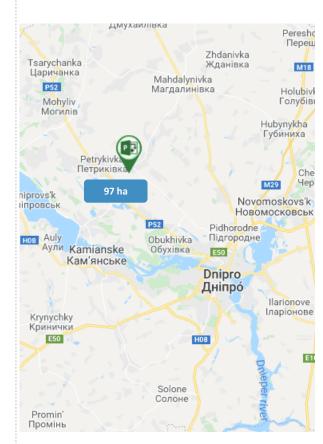

### Creation of logistics center GREEN MARKET Petrykivka district

### **Dnipro district**

Creation of logistics center GREEN MARKET Petrykivka district

### Land plot characteristics

- area: 97 ha;
- **intended purpose of the use:** agricultural lands (there is a possibility of changing the purpose);
- cadastral number: issued.
- leaseholder: lease holder Engineer infrastructure

### Location of the proposition :

Petrykivka district, Dnipropetrovsk region, Ukraine