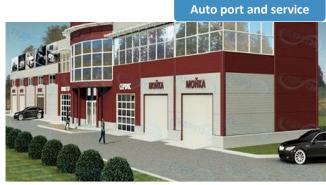

- transport and logistics terminal, that provides space for companies for storage and transshipment of goods, as well as parking for trucks and cars. They can also repair vehicles, provide customs, brokerage and other services;
- cafe, gas station, shopping facility, other.

### The number of vehicles per day is $\approx$ 15 thousand.

 creation of a transport and logistics terminal between the city of Dnipro and the city of Kamianske to ensure storage and transshipment of goods of enterprises of these cities.