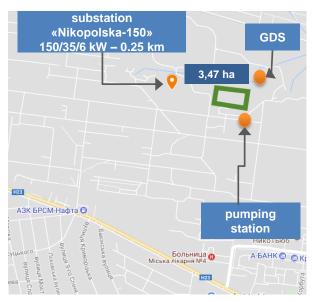

### Land plot characteristics:

- area: 3.47 ha, Green-field;
- intended use: industrial lands;
- cadastral number: is not available;
- **administrator:** Nikopol City Council (communal property).

### **Engineering infrastructure:**

- water supply: connection to local sewerage network the distance to the gas distribution station (GDS) 100 m;
- water discharge: connection to local sewerage network;
- gas supply: the distance to the gas distribution station (GDS) 100 m;
- **electricity supply:** connection to electrical substation «Nikopolska-150» 150/35/6 kW 0.25 km.

### **Project location:**

56, Trybnykiv Ave., the city of Nikopol, in the territory of the State Enterprise «Nikopol Pipe Plant».

\*The offered territory can also be used for placing industrial production facilities. Land plots for the inverse projects implementation.