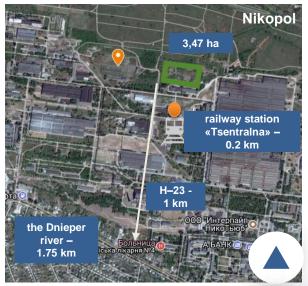

### Land plot characteristics:

- area: 3.47 ha, Green-field;
- intended use: industrial lands;
- cadastral number: is not available;
- **administrator:** Nikopol City Council (communal property).

### Transport infrastructure: :

- distance to the nearest transport corridors:
- railway station «Tsentralna» 0.2 km,
- national highway H-23 1 km;
- the Dnieper river 1.75 km.

### **Project location:**

56, Trybnykiv Ave., the city of Nikopol, in the territory of the State Enterprise «Nikopol Pipe Plant».

\*The offered territory can also be used for placing industrial production facilities. Land plots for the inverse projects implementation.