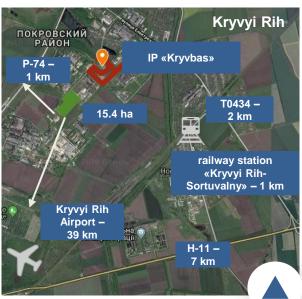

#### Land plot characteristics:

- area: 15.14 ha, Green-field;
- intended use:
  - Industrial land
  - 11.02 for placement and operation of the main facilities of the processing, machine-building and other industries
- cadastral number: 1211000000:04:381:0060;
- administrator: Kryvyi Rih City Council (communal property).

### distance to the nearest transport corridors:

- railway station «Kryvyi Rih-Sortuvalny» 2 km,
- national highway H-11 7 km,
- regional highway P-74 1 km, T0434 2 km.

### **Project location:**

Kolomiitsevska Str., the city of Kryvyi Rih.

DNIPROPETROVSK INVESTMENT AGENCY