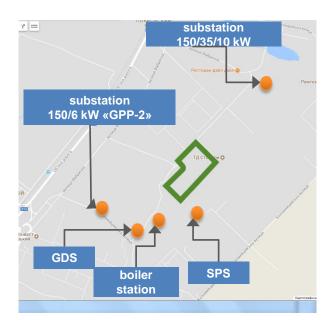

### **Engineering infrastructure:**

- water supply: on the potential connection to the nearest water supply point – 0.3 km, Ø 225 mm, reserve capacity of 225 m/h; pumping station – 0.5 km;
- water discharge: connection to the existing water discharge system – 2 km, sewage pumping station (SPS) – 0.2 km;
- gas supply: operating gas pipeline 0.8 km, Ø 530 mm, power reserve 5,000 m/h, gas distribution station (GDS) – 0.8 km, power reserve – 5000 m/h;
- electricity supply: connection to substations:
  - substation 150/35/10 kW 0.9 km,
  - substation 150/6 kW «GPP-2» 0.65 km.

### distance to the nearest transport corridors:

- railway station «Kryvyi Rih-Sortuvalny» 2 km,
- national highway H-11 7 km,
- regional highway P-74 1 km, T0434 2 km.